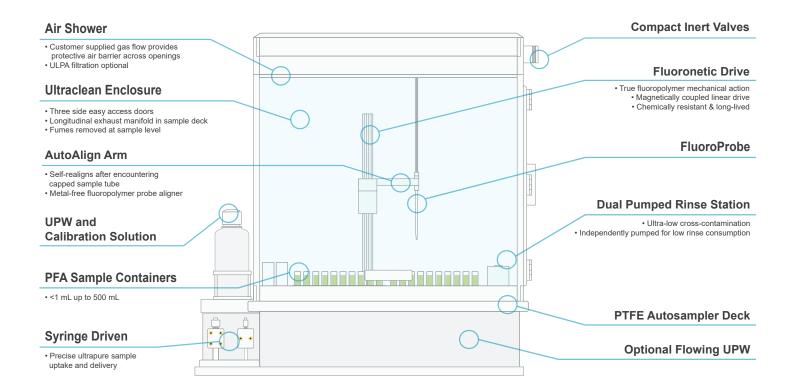

### Fluoronetic Autosampler

- Integrated chemically-resistant fluoronetic autosampler
- PCTFE/PTFE non-contaminating movement
- Small benchtop footprint
- Configurable with many PFA sample containers, including:
  - Micro sample vials (<1 mL)
  - 15, 30 and 60 mL PFA vials
- 100, 250 and 500 mL bottles

# prepFAST SE 2DX Features Diagram

A UPW Intake Manifold and Compact UPW Valve may be added with an additional leak sensor for a direct UPW connection instead of using bottle-fed UPW.